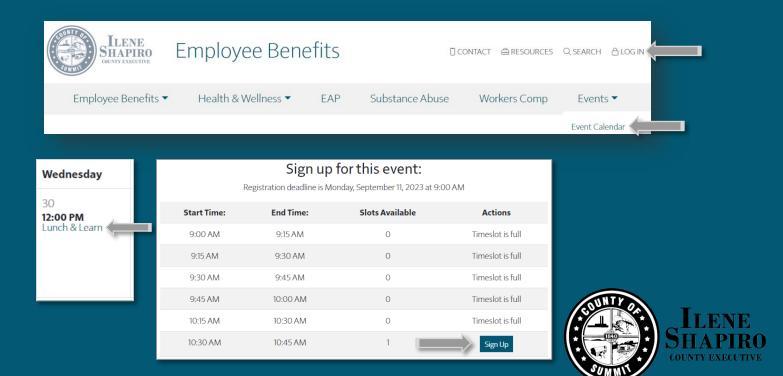

## Signing Up for an Event

- You must have a website account already created before signing up for our events. Please visit our website account document for directions.
- Prior to browsing the events, click on the "LOG IN" button located at the top of the website.
- Find the event you want to participate in and click on it to view the details and to register, if required.
- The website allows for you to browse by event, as well as the Search function provided at the top of the website.
- Issues with your account, please contact the Health & Wellness Team at thewellnessteam@summitoh.net.