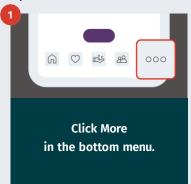

### Connect a device or app

Download the Personify Health app, then follow these easy steps: