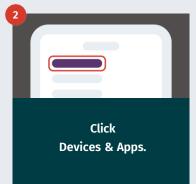

### Connect a device or app

Download the Personify Health app, then follow these easy steps: