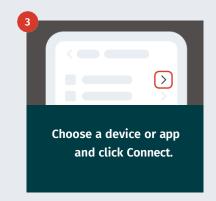

### Connect a device or app

Download the Personify Health app, then follow these easy steps: