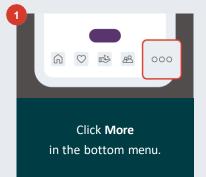

### Connect a device or app

Download the Personify Health app, then follow these easy steps: