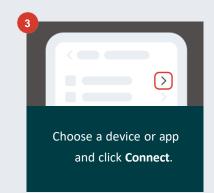

### Connect a device or app

Download the Personify Health app, then follow these easy steps: