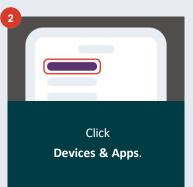

### Connect a device or app

Download the Personify Health app, then follow these easy steps: