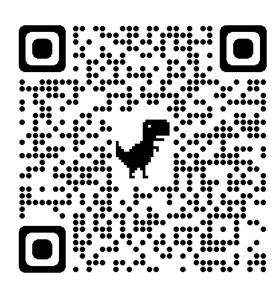

### **How to OPEN your Summit FCU account**

- Stop in to our Akron office at 100
   Wheeler St.
- Visit our website, click on the "Web-24 Login" tab in the upper right-hand corner, select "Join the credit union" toward the bottom of the page, complete the fields
- Scan the QR code shown here