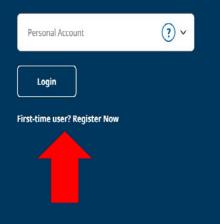

### Log in to MetLife

## Register to view your accounts online

### Select an option below.

As of 09/08, if you have a Brighthouse Financial contract purchased through advisor/broker you will no longer be able to access your contract on this site. Please visit www.brighthousefinancial.com to log on and view your contract details or register your account(s). If you have a Brighthouse Financial pension / annuity benefit through your employer or former employer, Total Control Account, or Trust owned life insurance policy, register here.