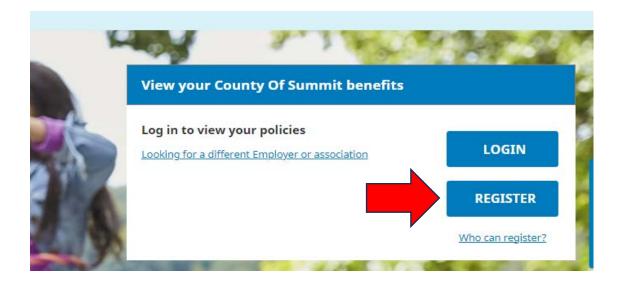

## Register to view your accounts online

### Select an option below.

As of 09/08, if you have a Brighthouse Financial contract purchased through advisor/broker you will no longer be able to access your contract on this site. Please visit www.brighthousefinancial.com to log on and view your contract details or register your account(s). If you have a Brighthouse Financial pension / annuity benefit through your employer or former employer, Total Control Account, or Trust owned life insurance policy, register here.