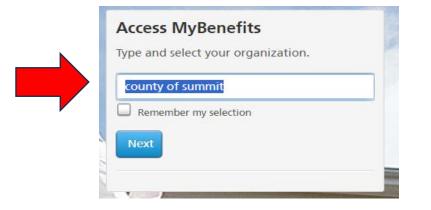

## Register to view your accounts online

### Select an option below.

As of 09/08, if you have a Brighthouse Financial contract purchased through advisor/broker you will no longer be able to access your contract on this site. Please visit www.brighthousefinancial.com to log on and view your contract details or register your account(s). If you have a Brighthouse Financial pension / annuity benefit through your employer or former employer, Total Control Account, or Trust owned life insurance policy, register here.