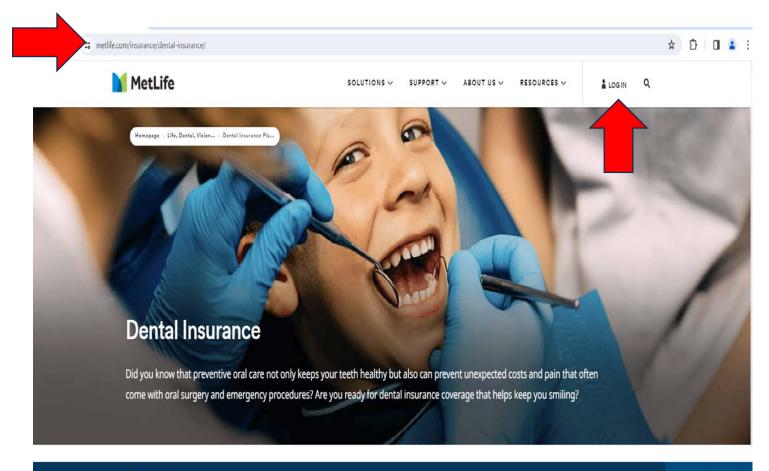

### **MetLife Dental Website Registration – First Time Users**



MetLife

### Log in to MetLife



# At MetLife, protecting your information is a top priority.

X

You may have seen recent news coverage of customers of financial services companies falling victim to social engineering scams. Scammers impersonate a trusted company to convince their targets into revealing or handing over sensitive information such as insurance, banking or login credentials. This scamming can happen via text, email or websites set up to look like the trusted company.

Read On >

## Register to view your accounts online

### Select an option below.

As of 09/08, if you have a Brighthouse Financial contract purchased through advisor/broker you will no longer be able to access your contract on this site. Please visit www.brighthousefinancial.com to log on and view your contr