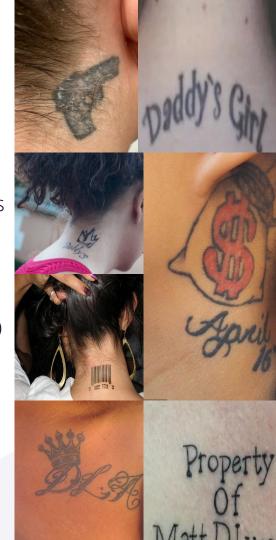

Branding/ tattoos
 (Commonly the traffickers name or a unique symbol to show ownership, may also have poor quality/ homemade look to them)