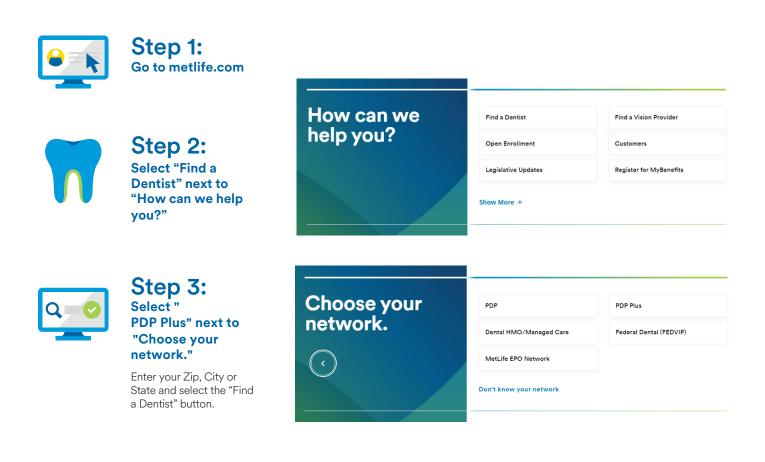

## **Find a Dental Provider**

With MetLife Dental insurance, you can choose from thousands of general dentists and specialists nationwide. You can find the names, addresses, languages spoken and phone numbers of participating dentists by searching our online **Find a Dentist** directory.