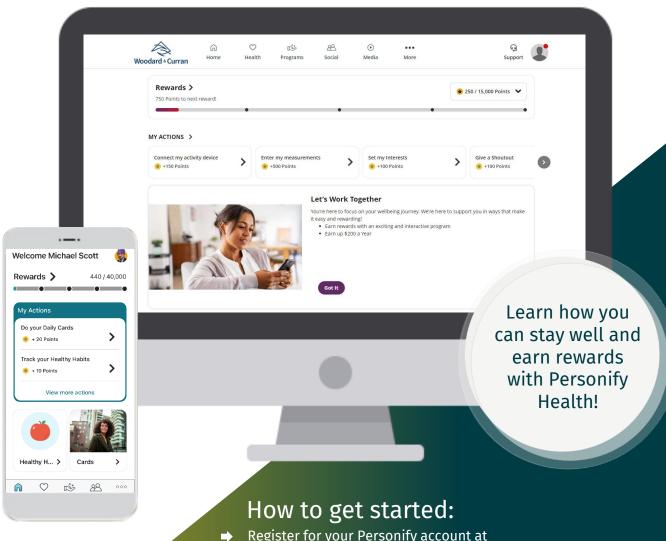

# IT'S YOUR TIME TO THRIVE.

The Personify Health wellbeing program gives you the tools to get active, get healthy, and get rewarded.

- Register for your Personify account at join.personifyhealth.com/summit
- Download the Personify mobile app for iOS and Android. Plus, the first time you log in you'll earn bonus points!
- Connect an activity tracker to get credit for your steps, active minutes, and sleep. We sync with many devices and apps (Max Go, Fitbit, Apple Health, S Health, etc.)
- Upload a profile picture and add friends.
  - **Set your interests** to get personalized daily tips to help you eat healthy, get active, reduce stress, sleep well, and more.

# YOUR HUB FOR HOLISITIC WELLNESS

Personify Health is a dynamic platform built to deconstruct every form of wellbeing!

Spiritual

Financial

More!

Here are a few of the tools you can use to guide you on your health journey!

## **Healthy Habits**

Keep track of everything you do on a daily basis to stay healthy

### **Journeys**

Daily, self-guided courses built to instill healthy habits

### Programs

Access all of the offerings available to you as a UWCU employee

## **Media Library**

Browse quick, informative content tuned to fitness, mindfulness and more

#### Rewards

Hub for all of your point earning opportunities

#### **Stats**

Home to all of your biometric and fitness stats