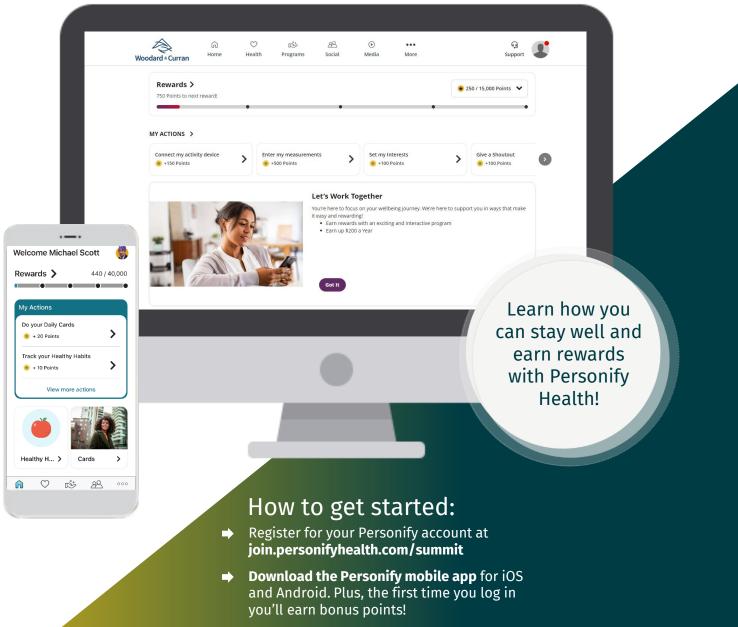

# **IT'S YOUR TIME TO THRIVE.**

The Personify Health wellbeing program gives you the tools to get active, get healthy, and get rewarded.

- Connect an activity tracker to get credit for your steps, active minutes, and sleep. We sync with many devices and apps (Max Go, Fitbit, Apple Health, S Health, etc.)
- Upload a profile picture and add friends.
  - Set your interests to get personalized daily tips to help you eat healthy, get active, reduce stress, sleep well, and more.

## YOUR HUB FOR HOLISITIC WELLNESS

Personify Health is a dynamic platform built to deconstruct every form of wellbeing!

<u>Here are a few of the tools you can use to guide you on your health journey!</u>

## **Your Rewards**

It's easy to earn points by making healthy decisions. You'll have the opportunity to earn rewards this year by participating in the program, earning points, and achieving levels! Here is how your points will translate into rewards:

#### Earn up to \$500 per year!

|                                                                                                                 |         | Level 1 | Level 2 | Level 3 | Level 4 |
|-----------------------------------------------------------------------------------------------------------------|---------|---------|---------|---------|---------|
| <ul> <li>Earn \$50 for completing your HRA!</li> <li>Earn \$50 for completing a biometric screening!</li> </ul> | POINTS  | 500     | 5000    | 12000   | 18000   |
|                                                                                                                 | REWARDS | \$10    | \$20    | \$30    | \$40    |

| How to Earn Points                                              |                                 | *go to your Reward page to see all of the way                                                                             | /s to earn points*                                                 |
|-----------------------------------------------------------------|---------------------------------|---------------------------------------------------------------------------------------------------------------------------|--------------------------------------------------------------------|
| Activity<br>Upload steps from your<br>activity tracker (Max Go, | DAILY<br>(up to 140 Points/day) | Per 1,000 steps<br>15 or more active minutes<br>30 or more active minutes<br>45 or more active minutes                    | 10 Points<br>70 Points<br>100 Points<br>140 Points                 |
| Fitbit, Apple Health, S<br>Health, Google Fit,etc.)             | MONTHLY                         | 20-Day Triple Tracker (moderate activity)<br>20-Day Triple Tracker (high activity)                                        | 400 Points<br>500 Points                                           |
| Nutrition & Sleep                                               | DAILY                           | Browse Healthy Recipes<br>Daily calorie tracking<br>Track sleep nightly via device                                        | 10 Points<br>20 Points<br>20 Points                                |
| Self Tracking                                                   | DAILY                           | Track your healthy habits (up to 30 Points/Day)                                                                           | 10 Points                                                          |
|                                                                 | MONTHLY                         | Track healthy habits 10 days in a month<br>Track healthy habits 20 days in a month                                        | 200 Points<br>300 Points                                           |
| Cards                                                           | DAILY                           | Complete daily tip card (2/day)                                                                                           | 20 Points                                                          |
|                                                                 | MONTHLY                         | Complete 10 daily cards in a month<br>Complete 20 daily cards in a month                                                  | 100 Points<br>200 Points                                           |
| Challenges                                                      | MONTHLY                         | Create a personal challenge<br>Join a personal challenge<br>Win the promoted healthy habit challenge                      | 50 Points<br>100 Points<br>200 Points                              |
| Journeys                                                        | DAILY                           | Complete a step                                                                                                           | 15 Points                                                          |
|                                                                 | QUARTERLY                       | Complete a Journey                                                                                                        | 250 Points                                                         |
| More!                                                           | ONE-TIME                        | Complete registration<br>Add a profile picture<br>Connect activity device<br>First 5 friends<br>First login to mobile app | 250 Points<br>150 Points<br>150 Points<br>250 Points<br>250 Points |
|                                                                 | YEARLY                          | Complete the Health Check Survey<br>Complete the Nicotine-Free Agreement<br>Set a wellbeing goal                          | 1000 Points<br>100 Points<br>200 Points                            |

Sign up now at **join.personifyhealth.com/summit** Already a member? Login at **member.personifyhealth.com Questions?** Contact Member Services at 888-671-9395