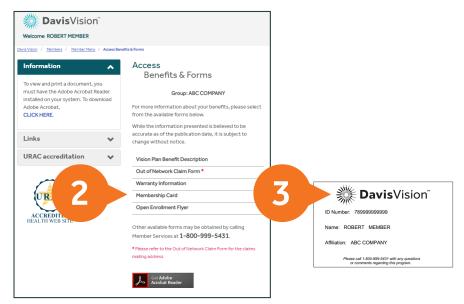

### Step 2

From the home screen of your member portal:

- 1. Click on 'Access benefits and forms'
- 2. Click on 'Membership card'
- 3. Print your membership card

Note: Member menu options may change based on group plan.