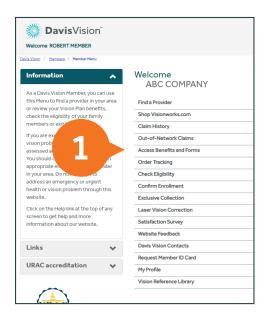

### Step 2

From the home screen of your member portal:

- 1. Click on 'Access benefits and forms'
- 2. Click on 'Membership card'
- 3. Print your membership card

Note: Member menu options may change based on group plan.