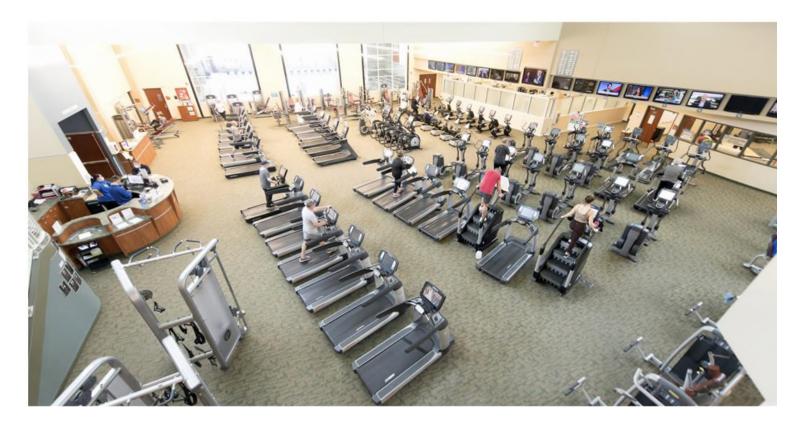

## \$499 per employee/year (plus tax)

- Access to all three LifeStyles locations Bath, Green & Stow
- Over 200 pieces of strength and cardio equipment, indoor pools, steam room, sauna, whirlpool,
- indoor track, weight room & more!
- Group exercise classes including Strength, Yoga, Pilates, Zumba, Cycling, Step and more
- Open gymnasium times for basketball, volleyball and pickleball
- Babysitting, youth care and camps
- Swim lessons
- FREE computerized fitness assessment and personalized exercise plan
- Country club locker room facilities towel service, private showers and keyless lockers
- Discounted memberships for spouse and/or dependents