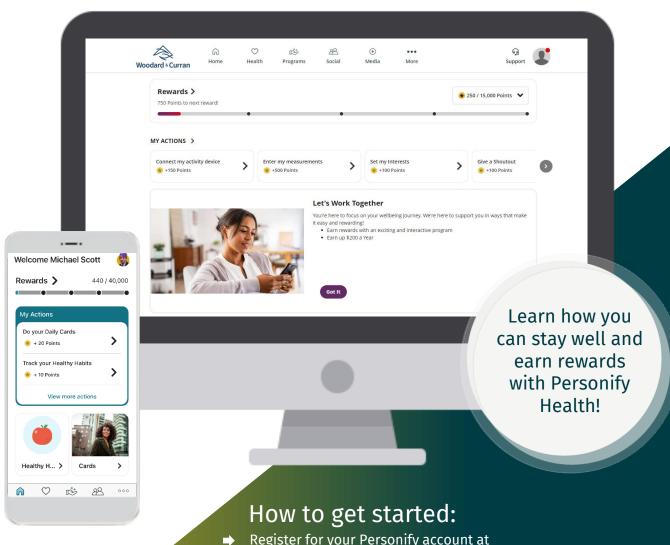

# IT'S YOUR TIME TO THRIVE.

The Personify Health wellbeing program gives you the tools to get active, get healthy, and get rewarded.

- Register for your Personify account at join.personifyhealth.com/summit
- Download the Personify mobile app for iOS and Android. Plus, the first time you log in you'll earn bonus points!
- Connect an activity tracker to get credit for your steps, active minutes, and sleep. We sync with many devices and apps (Max Go, Fitbit, Apple Health, S Health, etc.)
- Upload a profile picture and add friends.
  - **Set your interests** to get personalized daily tips to help you eat healthy, get active, reduce stress, sleep well, and more.

# YOUR HUB FOR HOLISITIC WELLNESS

Personify Health is a dynamic platform built to deconstruct every form of wellbeing!

Spiritual

Financial

More!

Here are a few of the tools you can use to guide you on your health journey!

### **Healthy Habits**

Keep track of everything you do on a daily basis to stay healthy

### Programs

Access all of the offerings available to you as a UWCU employee

### **Media Library**

Browse quick, informative content tuned to fitness, mindfulness and more

#### Rewards

Hub for all of your point earning opportunities

#### **Stats**

Home to all of your biometric and fitness stats